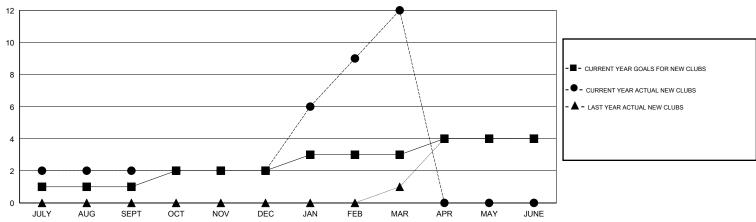

### GOALS AND ACTUAL NEW CLUBS CUMULATIVE

# **LOCATION SINGAPORE**

GMT CA 5

|               |                  | Clubs             |                  |                  |                       |                    | Members                             |                    |                  |
|---------------|------------------|-------------------|------------------|------------------|-----------------------|--------------------|-------------------------------------|--------------------|------------------|
|               | RESUL            | LTS FOR 2014-2015 | i                |                  | RESULTS FOR 2014-2015 |                    |                                     |                    |                  |
| QUARTER       | NEW CLUB<br>GOAL | NEW CLUBS         | DROPPED<br>CLUBS | NET<br>GAIN/LOSS | QUARTER               | NEW MEMBER<br>GOAL | CHARTER AND<br>NEW MEMBERS<br>ADDED | DROPPED<br>MEMBERS | NET<br>GAIN/LOSS |
| JULY/AUG/SEPT | 1                | 2                 | 1                | 1                | JULY/AUG/SEPT         | 55                 | 161                                 | 71                 | 90               |
| OCT/NOV/DEC   | 1                | 0                 | 0                | 0                | OCT/NOV/DEC           | 55                 | 74                                  | 75                 | -1               |
| JAN/FEB/MAR   | 1                | 10                | 0                | 10               | JAN/FEB/MAR           | 55                 | 374                                 | 37                 | 337              |
| APR/MAY/JUNE  | 1                | 0                 | 0                | 0                | APR/MAY/JUNE          | 55                 | 0                                   | 0                  | 0                |