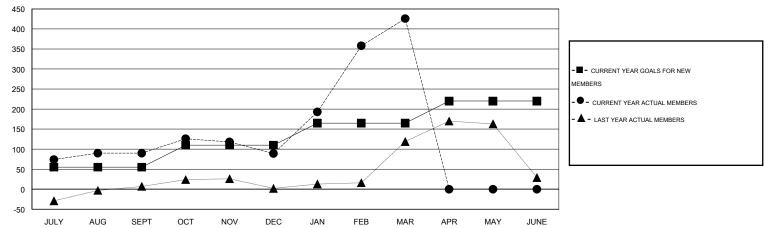

#### GOALS AND ACTUAL MEMBERS CUMULATIVE

| DROPPED CLUBS: 1  DROPPED MEMBERS |     | 59 CLUBS OF 90 ADDED 1 OR MORE<br>NEW MEMBERS | GENDER DISTRIBUT  MALE  FEMALE | TION<br>1,556 (61.97%)<br>955 (38.03%) |     |
|-----------------------------------|-----|-----------------------------------------------|--------------------------------|----------------------------------------|-----|
| DECEASED                          | 6   | CLICK HERE FOR HEALTH                         | FAMILY UNIT MEMBERS            |                                        | 182 |
| CLUB CANCELLED                    | 0   | ASSESSMENT DATA                               |                                |                                        |     |
| OTHER                             | 177 |                                               | HEAD OF HOUSEHOLD              |                                        | 83  |
| TOTAL                             | 183 |                                               | NON-HEAD OF HOUSEHOLD          | 99                                     |     |

# **LOCATION SINGAPORE**

GMT CA 5

|               |                  | Clubs             |                  |                  |                       |                    | Members                             |                    |                  |
|---------------|------------------|-------------------|------------------|------------------|-----------------------|--------------------|-------------------------------------|--------------------|------------------|
|               | RESUL            | LTS FOR 2014-2015 | i                |                  | RESULTS FOR 2014-2015 |                    |                                     |                    |                  |
| QUARTER       | NEW CLUB<br>GOAL | NEW CLUBS         | DROPPED<br>CLUBS | NET<br>GAIN/LOSS | QUARTER               | NEW MEMBER<br>GOAL | CHARTER AND<br>NEW MEMBERS<br>ADDED | DROPPED<br>MEMBERS | NET<br>GAIN/LOSS |
| JULY/AUG/SEPT | 1                | 2                 | 1                | 1                | JULY/AUG/SEPT         | 55                 | 161                                 | 71                 | 90               |
| OCT/NOV/DEC   | 1                | 0                 | 0                | 0                | OCT/NOV/DEC           | 55                 | 74                                  | 75                 | -1               |
| JAN/FEB/MAR   | 1                | 10                | 0                | 10               | JAN/FEB/MAR           | 55                 | 374                                 | 37                 | 337              |
| APR/MAY/JUNE  | 1                | 0                 | 0                | 0                | APR/MAY/JUNE          | 55                 | 0                                   | 0                  | 0                |